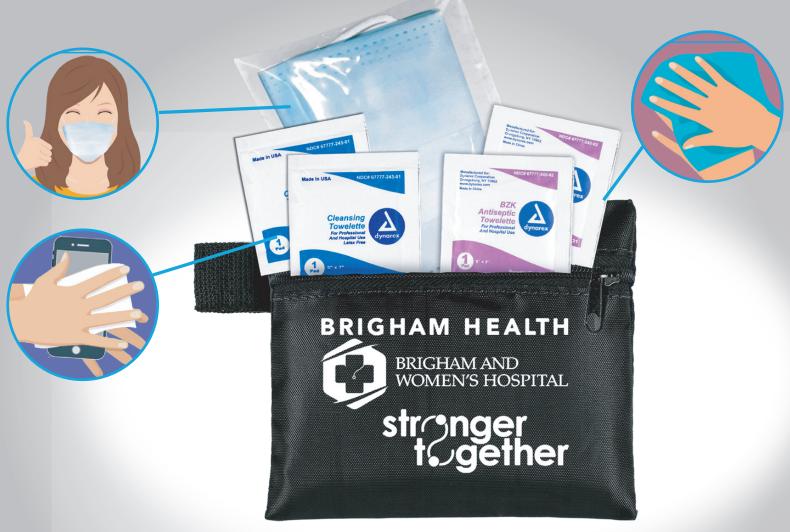

## **#FA121** 3-PLY MASK & ANTISEPTIC WIPES

in Zipper Pouch

- 1 Protective 3-Ply Face Mask (in Polybag)
- 2 BZK Antiseptic Towelettes
- 2 BZK/Alcohol Cleaning Towelettes

| 250  | 500  | 1,000 | 2,500    |
|------|------|-------|----------|
| 4.99 | 4.89 | 4.79  | 4.69 (C) |
| 3.79 | 3.69 | 3.59  | 3.49     |

Size: 5" W x 4-1/4" H. Imprint:: 3-3/4" W x 2" H. Available Pouch Colors: Red, Blue, White, Black, Lime Green, Orange, and Clear. Pouch Materials:: 210D Polyester for Blue, Red, White, Orange, Black, Lime Green bag, Clear Vinyl for Translucent Clear bag.

Contents: 1 Protective 3-Ply Face Mask (in Polybag), 2 BZK Antiseptic Towelettes, 2 BZK/Alcohol Cleaning Towelettes.

IMPORTANT: Please specify Promo # E4043 to receive special pricing at time of order placement as it cannot be applied later. Expires 6/30/2020.